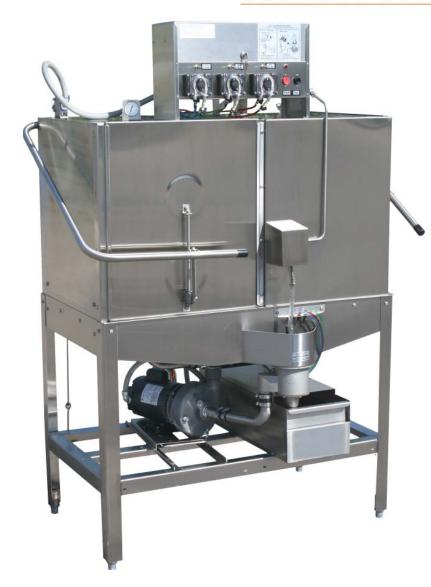

Model 5CD

**DOUBLE RACK** CAPACITY IN A LIMITED SPACE ...!

Top mount control cabinet complete with automatic chemical system always ensures consistant use of chemicals which provide sparkling results.

This Double Duty Model fits into the corner of your Dishwashing area and washes 74 Racks Per Hour

## Model 5-CD

- Cleans 74 Racks Per Hour
- Great Door Clearance at 20 1/2"
- Stainless Steel Air Gap
- Quick Release Spray Arms
- Built-in Scrap Accumulator
- -11/2 HP Wash/Rinse Pump
- Available Right Front or Left Front Installations
- Automatic Chemical Dispensing
- 90 Second Complete Time Cycle
- Auto Start with Door Safety Switch
- Delime Switch located in Control Panel
- Smooth Door Operation