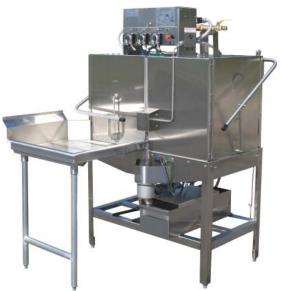

Model 5CD

**DOUBLE RACK** CAPACITY IN A LIMITED SPACE ...!

Top mount control cabinet complete with automatic chemical system always ensures consistant use of chemicals which provide sparkling results.

This Double Duty Model fits into the corner of your Dishwashing area and washes 74 Racks Per Hour

## Model 5-CD

- Cleans 74 Racks Per Hour
- Great Door Clearance at 20 1/2"
- Stainless Steel Air Gap
- Quick Release Spray Arms
- Built-in Scrap Accumulator
- -11/2 HP Wash/Rinse Pump
- Available Right Front or Left Front Installations
- Automatic Chemical Dispensing
- 90 Second Complete Time Cycle
- Auto Start with Door Safety Switch
- Delime Switch located in Control Panel
- Smooth Door Operation