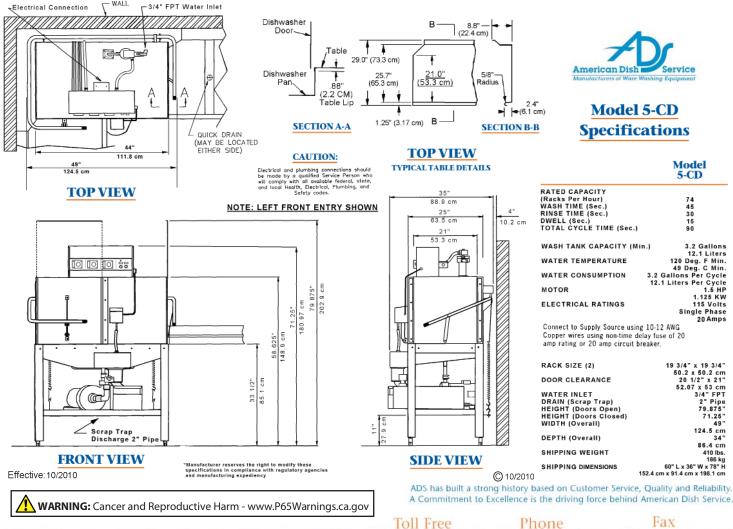

Model 5CD

**DOUBLE RACK** CAPACITY IN A LIMITED SPACE ...!

Top mount control cabinet complete with automatic chemical system always ensures consistant use of chemicals which provide sparkling results.

This Double Duty Model fits into the corner of your Dishwashing area and washes 74 Racks Per Hour

## Model 5-CD

- Cleans 74 Racks Per Hour
- Great Door Clearance at 20 1/2"
- Stainless Steel Air Gap
- Quick Release Spray Arms
- Built-in Scrap Accumulator
- -11/2 HP Wash/Rinse Pump
- Available Right Front or Left Front Installations
- Automatic Chemical Dispensing
- 90 Second Complete Time Cycle
- Auto Start with Door Safety Switch
- Delime Switch located in Control Panel
- Smooth Door Operation

WALL

- Dual Screening Protects Pump
- Available with Chemical Alarms

900 Blake Street Edwardsville, KS 66111-3820

(800) 922-2178 (913) 422-3700 (913) 422-6630