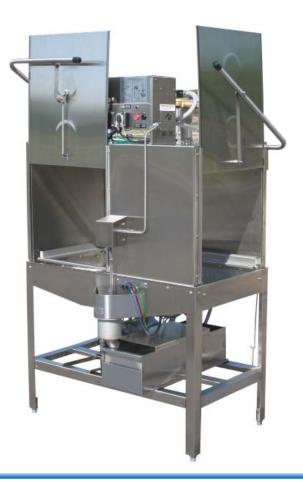

Model 5CD

**DOUBLE RACK** CAPACITY IN A LIMITED SPACE ...!

Top mount control cabinet complete with automatic chemical system always ensures consistant use of chemicals which provide sparkling results.

This Double Duty Model fits into the corner of your Dishwashing area and washes 74 Racks Per Hour

## Model 5-CD

- Cleans 74 Racks Per Hour
- Great Door Clearance at 20 1/2"
- Stainless Steel Air Gap
- Quick Release Spray Arms
- Built-in Scrap Accumulator
- -11/2 HP Wash/Rinse Pump
- Available Right Front or Left Front Installations
- Automatic Chemical Dispensing
- 90 Second Complete Time Cycle
- Auto Start with Door Safety Switch
- Delime Switch located in Control Panel
- Smooth Door Operation